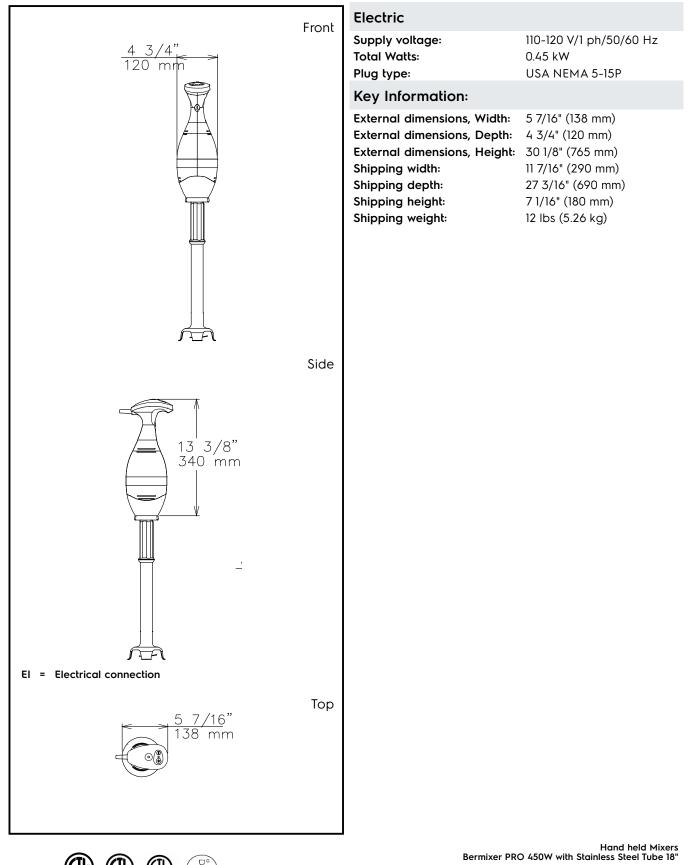

# Hand held Mixers Bermixer PRO 450W with Stainless Steel Tube 18"

Π Π

5-15P

Intertek

Intertek

Intertel

The company reserves the right to make modifications to the products without prior notice. All information correct at time of printing.