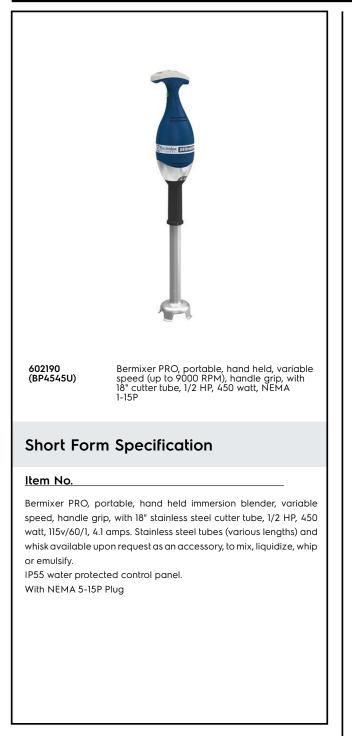

Hand held Mixers Bermixer PRO 450W with Stainless Steel Tube 18"

| ODEL # |
|--------|
| AME #  |
| S #    |
| IA #   |
|        |